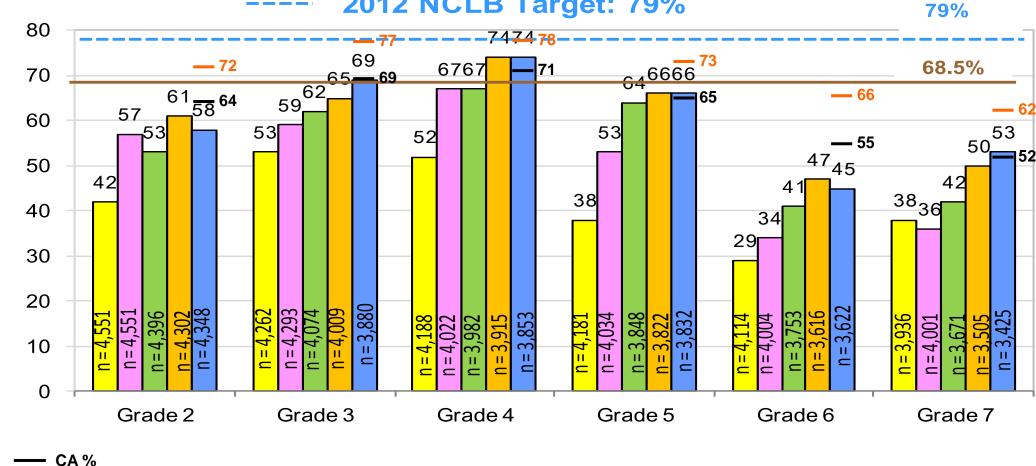

### **CST - Mathematics (Grades 2-7)**

**Five-Year Comparison** 

**2011 NCLB Target: 68.5%** 

**2012 NCLB Target: 79%** 

**□**2008 **□**2009 **□**2010 **□**2011 **□**2012