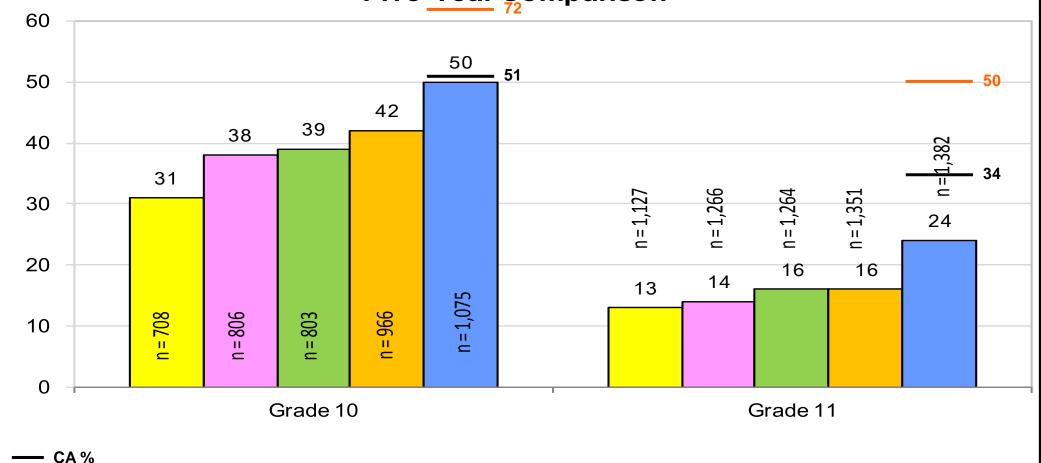

### CST - Algebra II

**Five-Year Comparison** 

2011 NCLB Target: 66.1%

---- 2012 NCLB Target: 77.4%

— CA %

— Orange County % ■ 2008 ■ 2009 ■ 2010 ■ 2011 ■ 2012

**Orange County %** 