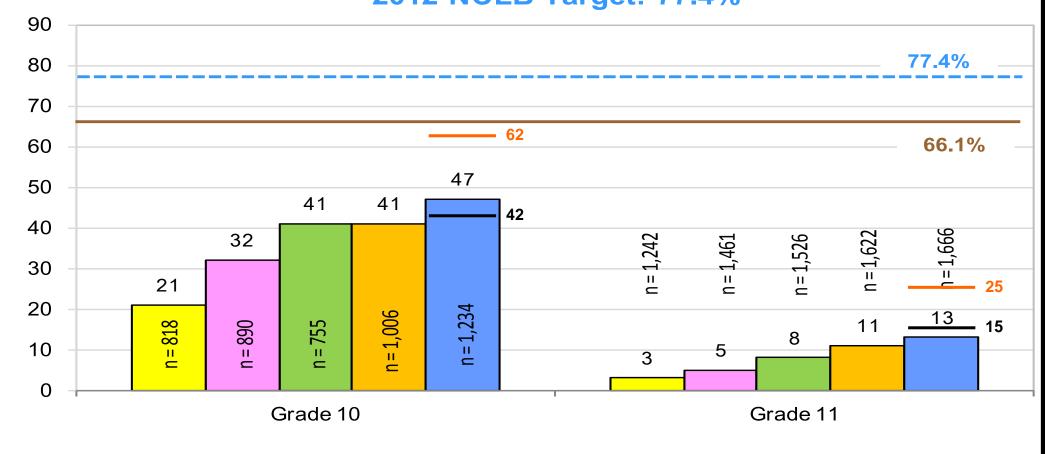

### CST - Algebra I

**Five-Year Comparison** 

2011 NCLB Target: 68.5% (Intermediate), 66.1% High School 2012 NCLB Target: 79% (Intermediate), 77.4% High School