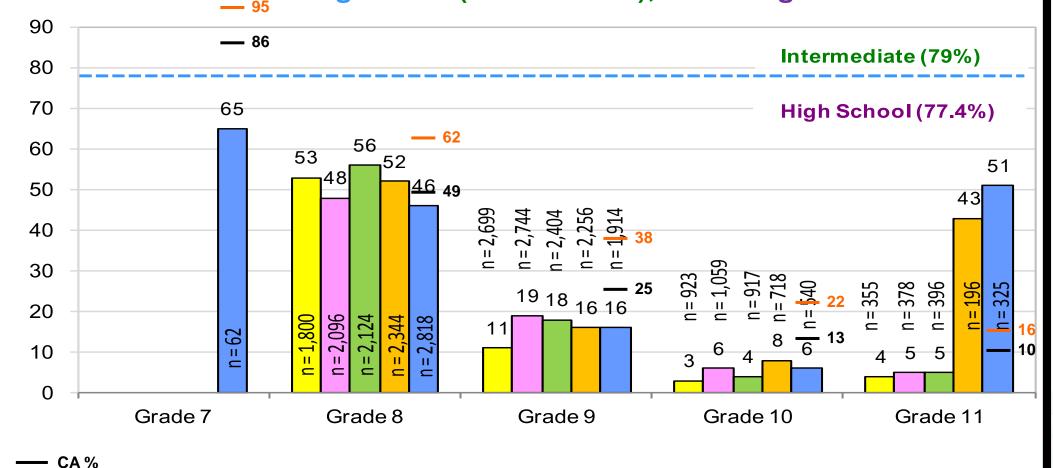

### CST - Algebra I

**Five-Year Comparison** 

2011 NCLB Target: 68.5% (Intermediate), 66.1% High School 2012 NCLB Target: 79% (Intermediate), 77.4% High School