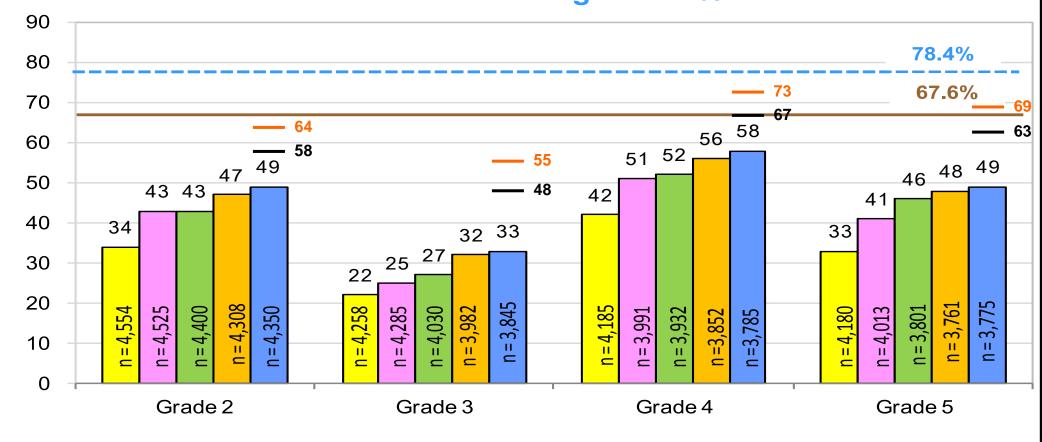

# CST - English Language Arts (Grades 2-5) Five-Year Comparison

2011 NCLB Target: 67.6%
2012 NCLB Target: 78.4%

**□** 2009 **□** 2010 **□** 2011