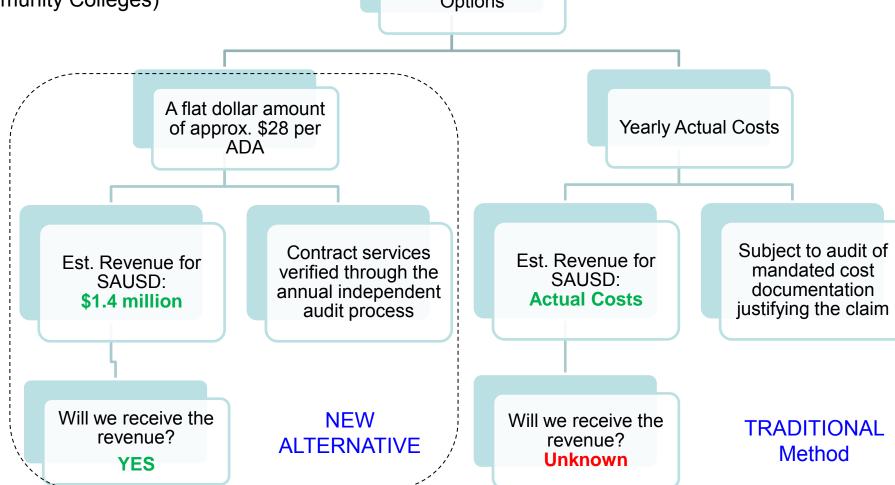

# 2012-13 Budget Act – Mandate Reform

Appropriation: \$200 million (\$166 million for K-12 Education and \$34 million for Community Colleges)

Reimbursement Options

### **Mandated Costs**

- The State of California mandates that school districts perform certain pre-described activities. These mandates are reimbursable if proper records are kept and claims for reimbursements are filed.
- At the beginning of 2005-06 fiscal year, the State began to withhold or delay reimbursement payments for mandated claims. For the claiming periods of 2005-06 through 2010-11, the District has only received 13% or \$1.8 million of the \$14.4 million due.
- Senate Bill 1016 allows a school district to make an annual choice to receive funds for the Mandate Block Grant in the amount of \$28 per ADA. This would amount to approximately \$1.4 million for the 2012-13 fiscal year.

### **Mandated Cost Reimbursements**

| Fiscal Year | Mandated Cost<br>Claim Amount | Amount Received           | Balance Owed |
|-------------|-------------------------------|---------------------------|--------------|
| 2005-06     | \$1,779,537                   | \$593,213                 | \$1,186,324  |
| 2006-07     | \$1,928,442                   | \$302,617                 | \$1,625,825  |
| 2007-08     | \$1,615,685                   | \$38,335                  | \$1,577,350  |
| 2008-09     | \$1,274,124                   | \$722,529                 | \$551,595    |
| 2009-10     | \$3,803,782                   | \$164,892                 | \$3,638,890  |
| 2010-11     | \$4,037,673                   | <b>V</b> 10 1,00 <u>—</u> | \$4,037,673  |
|             |                               |                           |              |
| Totals      | \$14,439,243                  | \$1,821,586               | \$12,617,657 |