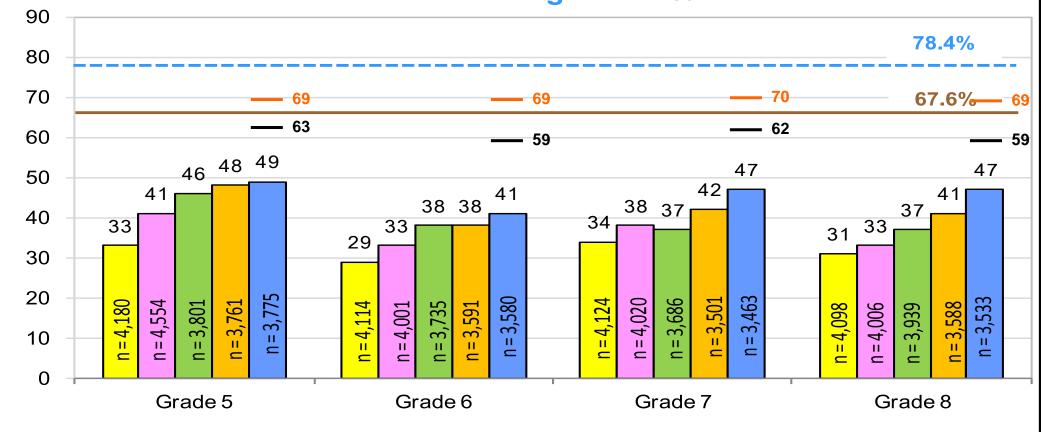

### CST - English Language Arts (Grades 5-8)

**Five-Year Comparison** 

- 2011 NCLB Target: 67.6%

-- 2012 NCLB Target: 78.4%

CA%

**Orange County %** 

**2008** 

**□**2009 **□**2010 **□**2011 **□**2012