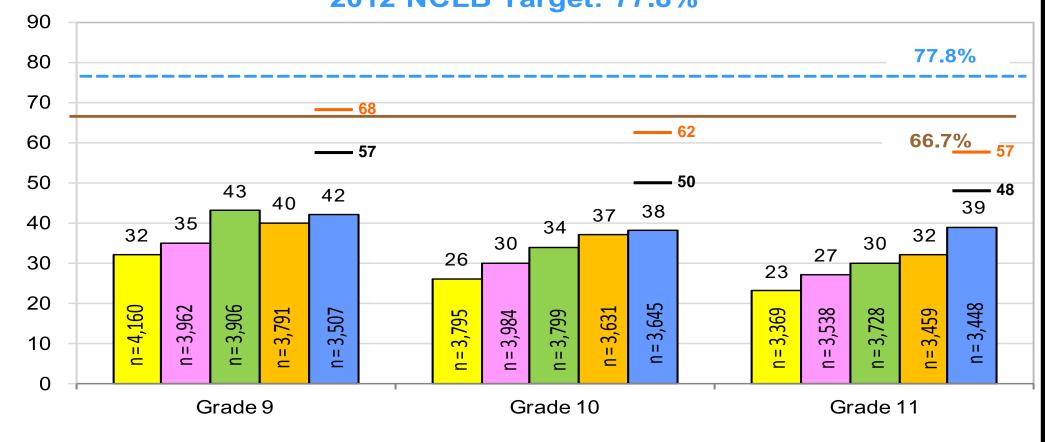

### CST - English Language Arts (Grades 9-11) **Five-Year Comparison**

— 2011 NCLB Target: 66.7%

---- 2012 NCLB Target: 77.8%

CA%

**Orange County %** 

**2008** 

**□** 2009 **□** 2010 **□** 2011

**Orange County %** 