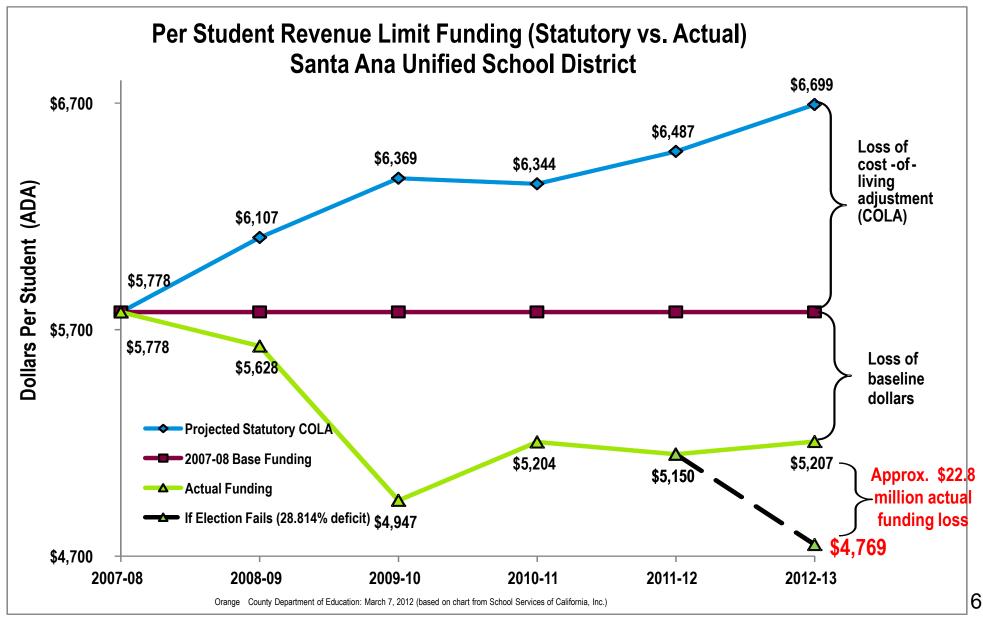

| \$9.7                                 | \$8.8                         | \$8.7                         |
| (f) / (d)                                                                                                                        | 2.0%                                              | 2.0%                                  | 2.0%                          | 2.0%                          |
| Updated Budget Reduction Target                                                                                                  |                                                   |                                       | \$47.0                        | \$TBD                         |



### 2012-13 Budget Act – Funding Per ADA: Actual vs. Statutory Level





# 2012-13 Budget Act – Mandate Reform

Appropriation: \$200 million (\$166 million for K-12 Education and \$34 million for Community Colleges)

Reimbursement Options





### **Mandated Costs**

- The State of California mandates that school districts perform certain pre-described activities. These mandates are reimbursable if proper records are kept and claims for reimbursements are filed.
- At the beginning of 2005-06 fiscal year, the State began to withhold or delay reimbursement payments for mandated claims. For the claiming periods of 2005-06 through 2010-11, the District has only received 13% or \$1.8 million of the \$14.4 million due.
- Senate Bill 1016 allows a school district to make an annual choice to receive funds for the Mandate Block Grant in the amount of \$28 per ADA. T